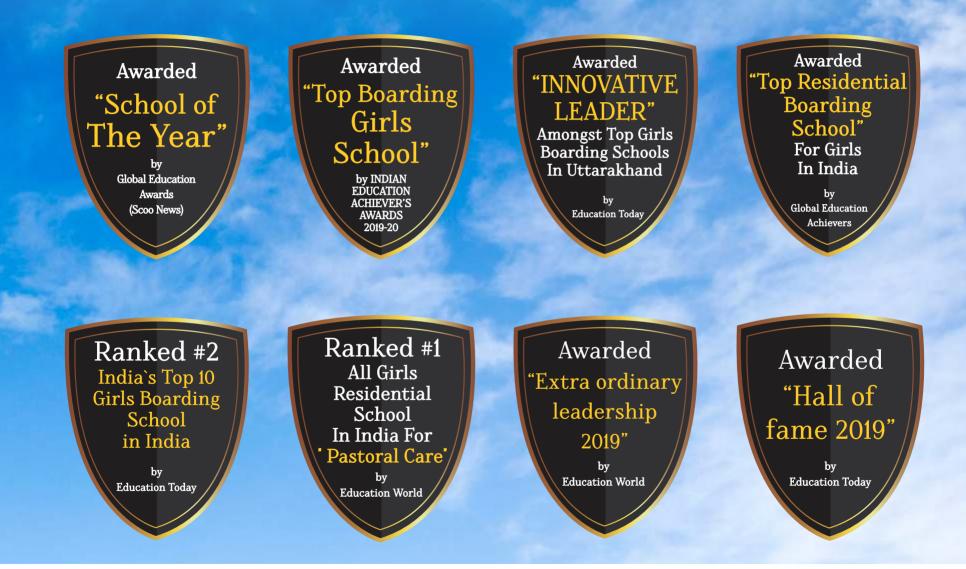

## Mussoorie International School Top Girls Residential School in India





# 2020

# CALENDAR

# MUSSOORIE INTERNATIONAL SCHOOL

Srinagar Estate, Mussoorie-248 179 (India) Tel.: +91-135-2632763, 2632007 WWW.misindia.net



## **MISSION**

Inspiring our girls to be fearless leaders and women of integrity by promoting a culture of enduring educaional excellence, social, emotional, physical wellness in a caring, happy secure and spiritual environment enriched with the values of discipline, mutual care, respect and tolerance.

### VISION

To provide a platform to each girl to explore her latent talent in the desired field

## MOTTO

Dhiyo Yonah Prachodayat -Rig Veda 3.62,10 'WHO (यो ) (we pray to) propel(प्रचोदयात) our (नः) Intellect (धियो) on the Divine-righteous path to unfold spiritual potentiality and enlightenment



Srinagar Estate, Mussoorie-248 179 (India)